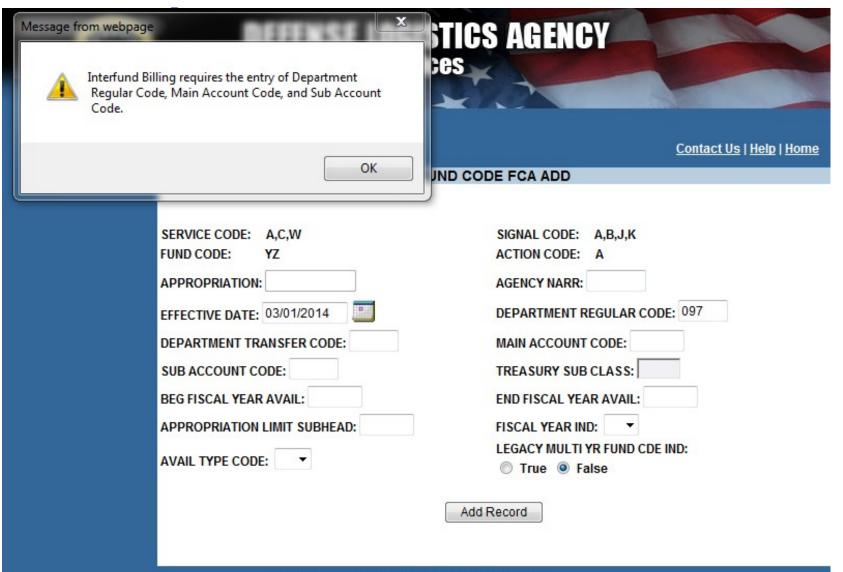

|
| APPROPRIATION LIMIT SUBHEAD | BEG FISCAL YEAR<br>AVAIL        | BEG FISCAL YEAR<br>AVAIL | FISCAL YEAR IND            |
|                             | 2014                            | 2014                     | 4                          |
| AVAIL TYPE CODE             | LEGACY MULTI YR<br>FUND CDE IND | CREATE DATE              | LAST UPDATE                |
|                             | F                               | 02/20/2014               | 02/20/2014                 |
| CUSTOMER USERID             |                                 |                          |                            |
| WEBM2963                    |                                 |                          |                            |

Main Menu



# FCA Edit Check - Appropriation Data





# FCA Edit Check - Department Regular





# FCA Edit Check - Department Transfer





#### **FCA Edit Check - Main Account Format**





### **FCA Edit Check - Sub Account Format**

| and a | The Sub Account Code must be 3 numeric positions.                                                                                                                                                        |                                                                                                                                                                                                       |
|-------|-----------------------------------------------------------------------------------------------------------------------------------------------------------------------------------------------